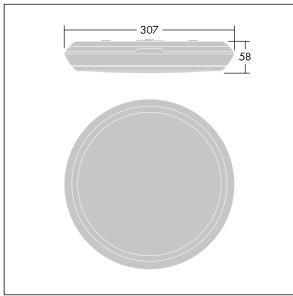

Dimensions: Ø307 x 58 mm Luminaire input power: 11.7 W Luminaire luminous flux: 1325 lm Luminaire efficacy: 113 lm/W

Weight: 1.1 kg

TLG\_KATO\_M\_RD\_LDS.wmf

This product contains a light source of energy efficiency class D.