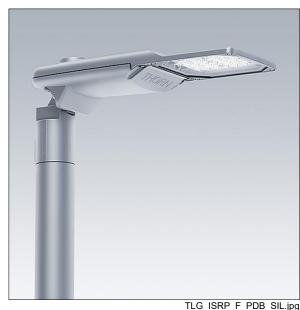

## Isaro Pro

A state of the art LED road lighting lantern (small) with 36 LEDs driven at 700mA with Narrow Road optic. Programmable LED driver. Class II electrical, IP66, IK09. Housing: die-cast aluminium (EN AC-44300), powder coated textured light grey 150 (close to RAL9006). Spigot: die-cast aluminium (EN AC-44300), powder coated textured light grey 150 (close to RAL9006). Enclosure: 5mm thick glass. Fixings: stainless steel. Supplied with Ø60mm spigot adaptor pre-fitted for post-top, 5° tilt. Equipped with 50% power reduction circuit, effective 3 hours before and 5 hours after a calculated midnight. It can be deactivated at installation with an easily accessible internal switch. Pre-wired with 10m cable. Complete with 4000K LED. Surge protection: 10kV single pulse common mode and 8kV multipulse common mode and 6kV multipulse differential mode. If permanent DALI system is connected, 6kV multipulse common and differential mode.