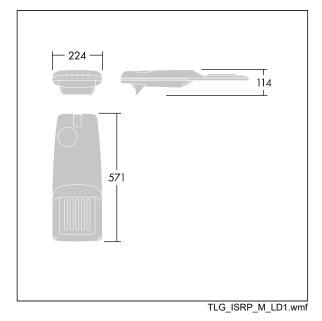

Dimensions: 571 x 224 x 114 mm Luminaire input power: 75.3 W Luminaire luminous flux: 11661 lm Luminaire efficacy: 155 lm/W

Weight: 6.7 kg Scx: 0.054 m<sup>2</sup>

This product contains a light source of energy efficiency class E.