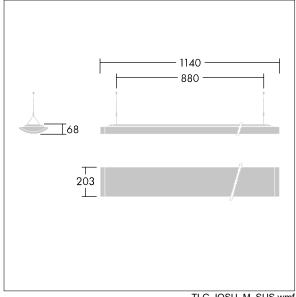

Dimensions: 1140 x 210 x 70 mm Luminaire input power: 42 W Luminaire luminous flux: 4900 lm Luminaire efficacy: 117 lm/W

TLG\_IQSU\_M\_SUS.wmf