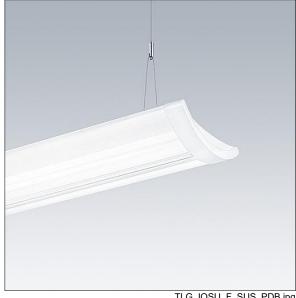

## IQ Wave SP

A lightweight, Suspended, LED luminaire with MV Tech optic with higher upward light. Electronic, fixed output control gear. Equipped with dimming switch. Class I electrical, IP20, IK05. Body, diffuser, frame and endcaps: polycarbonate finished in white (close to RAL9016). Gear tray: pre-coated white steel. Fitted with 3 core cable of 2, 5m length. Suspension wires included. Ceiling rose to be ordered separately. Complete with 4000K LED

Dimensions: 1140 x 210 x 70 mm Luminaire input power: 42 W Luminaire luminous flux: 4900 lm Luminaire efficacy: 117 lm/W

TLG IQSU F SUS PDB.jpg

TLG\_IQSU\_M\_SUS.wmf

All values marked with an \* are rated values. Thorn uses tried and tested components from leading suppliers, however there may be isolated instances of technology-related failures of individual LEDs during the rated product lifetime. International standards set the tolerance in initial flux and connected load at ±10%. Unless stated otherwise, the values apply to an ambient temperature of 25°C.