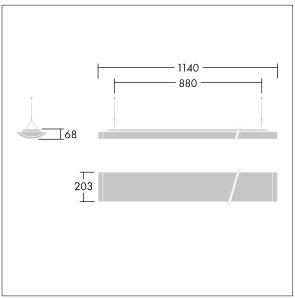

Dimensions: 1140 x 210 x 70 mm Luminaire input power: 42 W Luminaire luminous flux: 4900 lm Luminaire efficacy: 117 lm/W

TLG IQSU F SUS PDB.jpg

TLG\_IQSU\_M\_SUS.wmf

All values marked with an \* are rated values. Thorn uses tried and tested components from leading suppliers, however there may be isolated instances of technology-related failures of individual LEDs during the rated product lifetime. International standards set the tolerance in initial flux and connected load at ±10%. Unless stated otherwise, the values apply to an ambient temperature of 25°C.