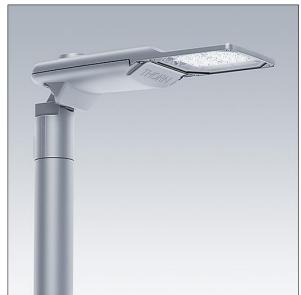

#### Isaro Pro

A state of the art LED road lighting lantern (small) with 12 LEDs driven at 700mA with Narrow Road optic. Programmable LED driver. Class II electrical, IP66, IK09. Housing: die-cast aluminium (EN AC-44300), powder coated textured light grey 150 (close to RAL9006). Spigot: die-cast aluminium (EN AC-44300), powder coated textured light grey 150 (close to RAL9006). Enclosure: 5mm thick glass. Fixings: stainless steel. Supplied with Ø60mm spigot adaptor which can be fitted for post-top (0°/5°/10°/15°/20° tilt) or side-entry (-15°/-10°/-5°/0°/5°/10°/15° tilt). Equipped with 50% power reduction circuit, effective 3 hours before and 5 hours after a calculated midnight. It can be deactivated at installation with an easily accessible internal switch. Pre-wired with 8m cable. Complete with 4000K LED. Surge protection: 10kV single pulse common mode and 8kV multipulse common mode and 6kV multipulse differential mode. If permanent DALI system is connected, 6kV multipulse common and differential mode.