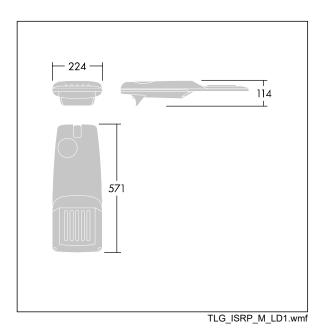

Dimensions: 571 x 224 x 114 mm Luminaire input power: 26.2 W Luminaire luminous flux: 3942 lm Luminaire efficacy: 150 lm/W Weight: 6.2 kg Scx: 0.054 m<sup>2</sup>

This product contains a light source of energy efficiency class D.