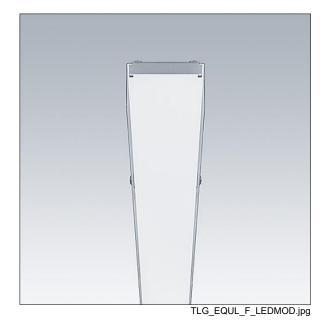

Equaline consists of a channel, LED-batten, cover and accessories, which have to be configured and ordered separately. This product is one part of the complete configuration.

Dimensions: 1165 x 58 x 64 mm