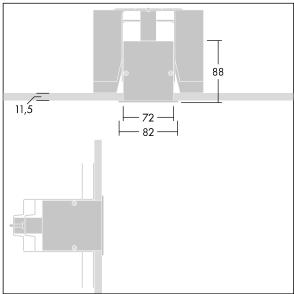

Equaline consists of a channel, LED-batten, cover and accessories, which have to be configured and ordered separately. This product is one part of the complete configuration.

Dimensions: 546 x 546 x 88 mm

Weight: 2.2 kg

TLG\_EQUL\_M\_plasterboard\_niv\_6mm.wmf