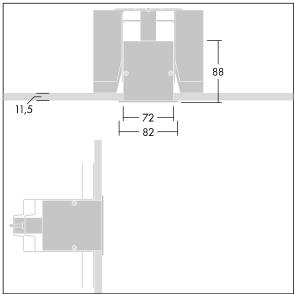

Equaline consists of a channel, LED-batten, cover and accessories, which have to be configured and ordered separately. This product is one part of the complete configuration.

Dimensions: 546 x 546 x 88 mm

Weight: 2.2 kg

TLG\_EQUL\_F\_corner\_pers.jpg

TLG\_EQUL\_M\_plasterboard\_niv\_6mm.wmf