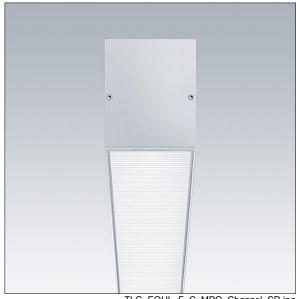

## Equaline

Equaline frameless channel with optics for 2nd generation Equaline. Body: silver powder coated aluminium, suitable for surface, suspended and plasterboard installation. For single and continuous installation. Continuous run with visible joints between optic pieces. Optics: Luminance reducing optic (LRO) with UGR<19 made of PMMA. Batten, end cap set and installation accessories to be ordered separately. Luminaire wired with halogen free leads.

Equaline consists of a channel, LED-batten, cover and accessories, which have to be configured and ordered separately. This product is one part of the complete configuration.

Dimensions: 1750 x 72 x 88 mm Luminaire input power: 30.6 W Luminaire luminous flux: 2710 lm Luminaire efficacy: 89 lm/W