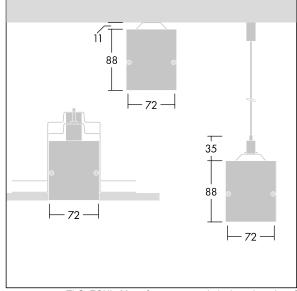

## Equaline

Equaline frameless channel with optics for 2nd generation Equaline. Body: silver powder coated aluminium, suitable for surface, suspended and plasterboard installation. For single and continuous installation. Continuous run with visible joints between optic pieces. Optics: Luminance reducing optic (LRO) with UGR<19 made of PMMA. Batten, end cap set and installation accessories to be ordered separately. Luminaire wired with halogen free leads.

Equaline consists of a channel, LED-batten, cover and accessories, which have to be configured and ordered separately. This product is one part of the complete configuration.

Dimensions: 1750 x 72 x 88 mm Luminaire input power: 30.6 W Luminaire luminous flux: 2710 lm Luminaire efficacy: 89 lm/W