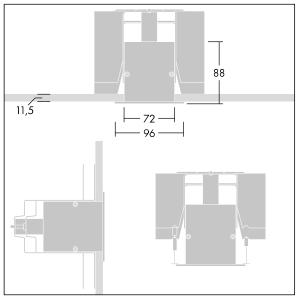

Equaline consists of a channel, LED-batten, cover and accessories, which have to be configured and ordered separately. This product is one part of the complete configuration.

Dimensions: 1800 x 96 x 88 mm