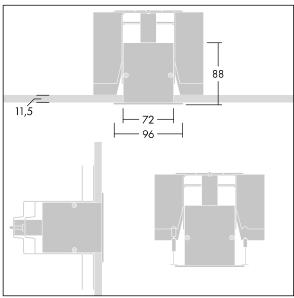

Equaline consists of a channel, LED-batten, cover and accessories, which have to be configured and ordered separately. This product is one part of the complete configuration.

Dimensions: 1800 x 96 x 88 mm

Weight: 3.8 kg

TLG EQUL F C MPO Channel CFWH.jpg

TLG\_EQUL\_M\_plasterboard\_niv\_12mm.wmf