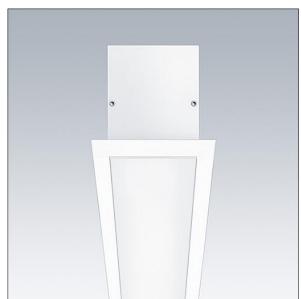

## Equaline

Equaline framed (F) channel with optics for 2nd generation Equaline. Body: powder coated aluminium, suitable for modular or plasterboard ceiling installation. For single and continuous installation. Optics: opal (PM) made of PMMA. Batten, end cap set and installation accessories to be ordered separately. Luminaire wired with halogen free leads.

Equaline consists of a channel, LED-batten, cover and accessories, which have to be configured and ordered separately. This product is one part of the complete configuration.

Dimensions: 3000 x 96 x 88 mm Weight: 6.3 kg