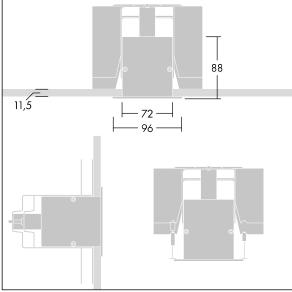

Equaline consists of a channel, LED-batten, cover and accessories, which have to be configured and ordered separately. This product is one part of the complete configuration.

Dimensions: 3000 x 96 x 88 mm Weight: 6.3 kg