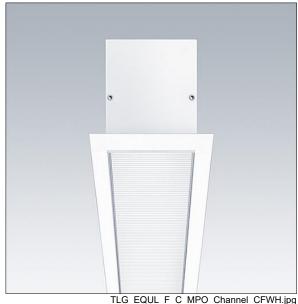

## Equaline

Equaline framed (F) channel with optics for 2nd generation Equaline. Body: powder coated aluminium, suitable for modular or plasterboard ceiling installation. For single and continuous installation. Continuous run with visible joints between optic pieces. Optics: Luminance reducing optic (LRO) with UGR<19 made of PMMA. Batten, end cap set and installation accessories to be ordered separately. Luminaire wired with halogen free leads.

Equaline consists of a channel, LED-batten, cover and accessories, which have to be configured and ordered separately. This product is one part of the complete configuration.

Dimensions: 1200 x 96 x 88 mm