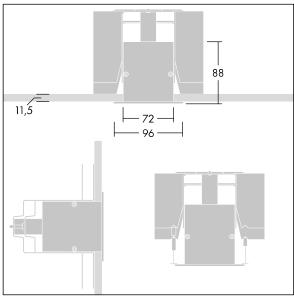

Equaline consists of a channel, LED-batten, cover and accessories, which have to be configured and ordered separately. This product is one part of the complete configuration.

Dimensions: 1200 x 96 x 88 mm

Weight: 2.5 kg

TLG\_EQUL\_M\_plasterboard\_niv\_12mm.wmf