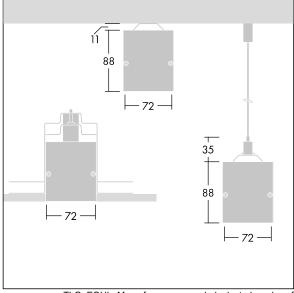

Equaline consists of a channel, LED-batten, cover and accessories, which have to be configured and ordered separately. This product is one part of the complete configuration.

Dimensions: 1250 x 72 x 88 mm Luminaire input power: 22.6 W Luminaire luminous flux: 2120 lm Luminaire efficacy: 94 lm/W

Weight: 2.6 kg

TLG EQUL F C MPO Channel WH.jpg

TLG\_EQUL\_M\_surface\_susepended\_plasterboard.wmf