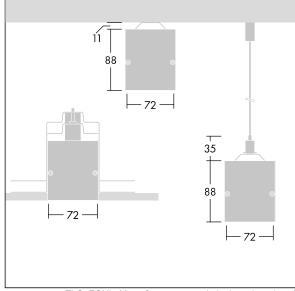

Equaline consists of a channel, LED-batten, cover and accessories, which have to be configured and ordered separately. This product is one part of the complete configuration.

Dimensions: 3000 x 72 x 88 mm Luminaire input power: 53 W Luminaire luminous flux: 5080 lm Luminaire efficacy: 96 lm/W

Weight: 6.3 kg

TLG EQUL F C MPO Channel WH.jpg

TLG\_EQUL\_M\_surface\_susepended\_plasterboard.wmf