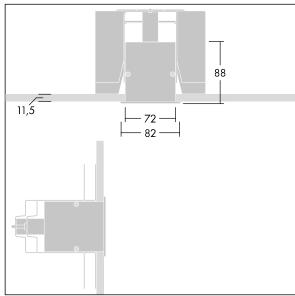

Equaline consists of a channel, LED-batten, cover and accessories, which have to be configured and ordered separately. This product is one part of the complete configuration.

Dimensions: 1250 x 82 x 88 mm