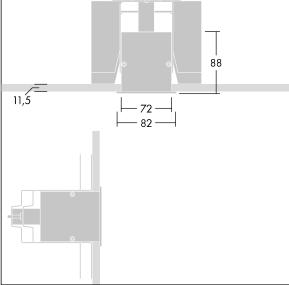

3

Equaline consists of a channel, LED-batten, cover and accessories, which have to be configured and ordered separately. This product is one part of the complete configuration.

Dimensions: 1250 x 82 x 88 mm Weight: 2.6 kg