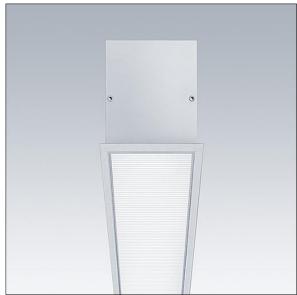

#### Equaline

Equaline slim frame (FS) channel with optics for 2nd generation Equaline. Body: silver powder coated aluminium, suitable for plasterboard installation. For single and continuous installation. Continuous run with visible joints between optic pieces. Optics: Luminance reducing optic (LRO) with UGR<19 made of PMMA. Batten, end cap set and installation accessories to be ordered separately. Luminaire wired with halogen free leads.

3

Equaline consists of a channel, LED-batten, cover and accessories, which have to be configured and ordered separately. This product is one part of the complete configuration.

Dimensions: 1250 x 82 x 88 mm Weight: 2.6 kg