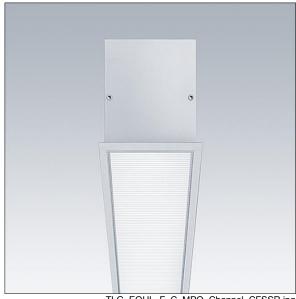

## Equaline

Equaline slim frame (FS) channel with optics for 2nd generation Equaline. Body: silver powder coated aluminium, suitable for plasterboard installation. For single and continuous installation. Continuous run with visible joints between optic pieces. Optics: Luminance reducing optic (LRO) with UGR<19 made of PMMA. Batten, end cap set and installation accessories to be ordered separately. Luminaire wired with halogen free leads.

Equaline consists of a channel, LED-batten, cover and accessories, which have to be configured and ordered separately. This product is one part of the complete configuration.

Dimensions: 2000 x 82 x 88 mm