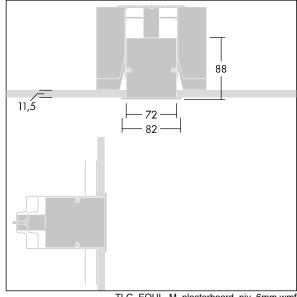

Equaline consists of a channel, LED-batten, cover and accessories, which have to be configured and ordered separately. This product is one part of the complete configuration.

Dimensions: 2000 x 82 x 88 mm

Weight: 4.2 kg

TLG EQUL F C MPO Channel CFSSR.jpg

TLG\_EQUL\_M\_plasterboard\_niv\_6mm.wmf