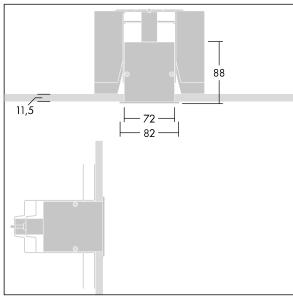

Equaline consists of a channel, LED-batten, cover and accessories, which have to be configured and ordered separately. This product is one part of the complete configuration.

Dimensions: 2000 x 82 x 88 mm

Weight: 4.2 kg

TLG EQUL F C MPO Channel CFSSR.jpg

TLG\_EQUL\_M\_plasterboard\_niv\_6mm.wmf