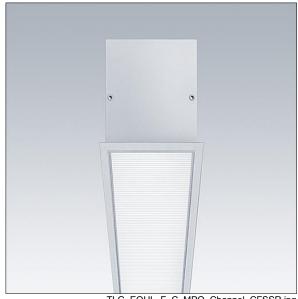

## Equaline

Equaline slim frame (FS) channel with optics for 2nd generation Equaline. Body: silver powder coated aluminium, suitable for plasterboard installation. For single and continuous installation. Continuous run with visible joints between optic pieces. Optics: Luminance reducing optic (LRO) with UGR<19 made of PMMA. Batten, end cap set and installation accessories to be ordered separately. Luminaire wired with halogen free leads.

Equaline consists of a channel, LED-batten, cover and accessories, which have to be configured and ordered separately. This product is one part of the complete configuration.

Dimensions: 2000 x 82 x 88 mm