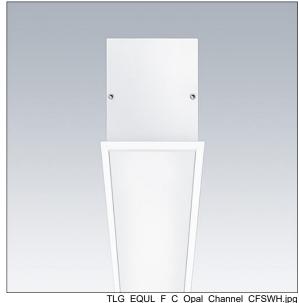

## Equaline

Equaline slim frame (FS) channel with optics for 2nd generation Equaline. Body: powder coated aluminium, suitable for plasterboard installation. For single and continuous installation. Optics: opal (PM) made of PMMA. Batten, end cap set and installation accessories to be ordered separately. Luminaire wired with halogen free leads.

Equaline consists of a channel, LED-batten, cover and accessories, which have to be configured and ordered separately. This product is one part of the complete configuration.

Dimensions: 1500 x 82 x 88 mm