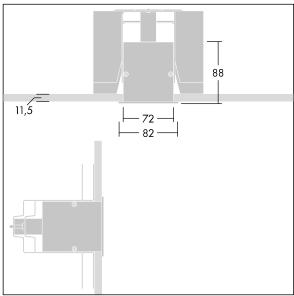

Equaline consists of a channel, LED-batten, cover and accessories, which have to be configured and ordered separately. This product is one part of the complete configuration.

Dimensions: 1500 x 82 x 88 mm

Weight: 3.2 kg

TLG\_EQUL\_M\_plasterboard\_niv\_6mm.wmf