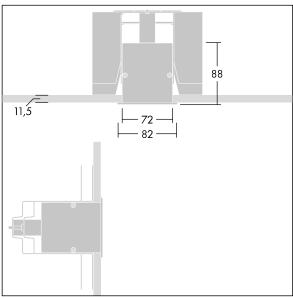

Equaline consists of a channel, LED-batten, cover and accessories, which have to be configured and ordered separately. This product is one part of the complete configuration.

Dimensions: 1500 x 82 x 88 mm

Weight: 3.2 kg

TLG\_EQUL\_M\_plasterboard\_niv\_6mm.wmf