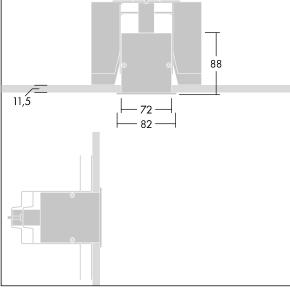

3

Equaline consists of a channel, LED-batten, cover and accessories, which have to be configured and ordered separately. This product is one part of the complete configuration.

Dimensions: 1250 x 82 x 88 mm Weight: 2.6 kg