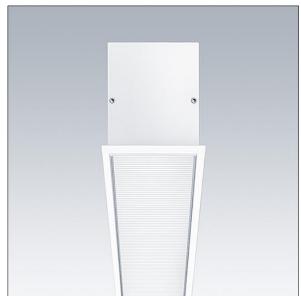

## Equaline

Equaline slim frame (FS) channel with optics for 2nd generation Equaline. Body: powder coated aluminium, suitable for plasterboard installation. For single and continuous installation. Continuous run with visible joints between optic pieces. Optics: Luminance reducing optic (LRO) with UGR<19 made of PMMA. Batten, end cap set and installation accessories to be ordered separately. Luminaire wired with halogen free leads.

3

Equaline consists of a channel, LED-batten, cover and accessories, which have to be configured and ordered separately. This product is one part of the complete configuration.

Dimensions: 1250 x 82 x 88 mm Weight: 2.6 kg