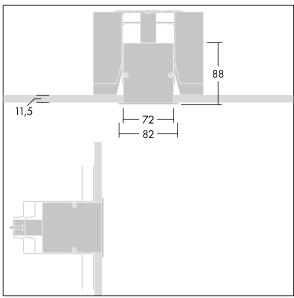

Equaline consists of a channel, LED-batten, cover and accessories, which have to be configured and ordered separately. This product is one part of the complete configuration.

Dimensions: 1250 x 82 x 88 mm