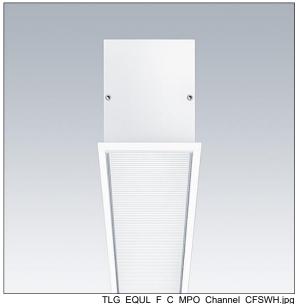

## Equaline

Equaline slim frame (FS) channel with optics for 2nd generation Equaline. Body: powder coated aluminium, suitable for plasterboard installation. For single and continuous installation. Continuous run with visible joints between optic pieces. Optics: Luminance reducing optic (LRO) with UGR<19 made of PMMA. Batten, end cap set and installation accessories to be ordered separately. Luminaire wired with halogen free leads.

Equaline consists of a channel, LED-batten, cover and accessories, which have to be configured and ordered separately. This product is one part of the complete configuration.

Dimensions: 1250 x 82 x 88 mm