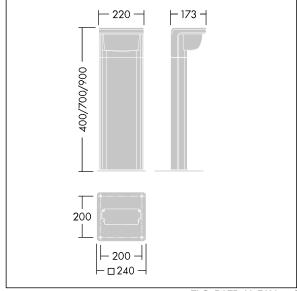

6kV surge protection as standard. 200mm x 200mm fixing centres, bolts not included.

Dimensions: 173 x 220 x 900 mm Luminaire input power: 9 W Luminaire luminous flux: 403 lm Luminaire efficacy: 45 lm/W