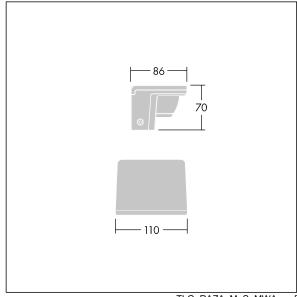

S version driver capable of supplying up to three

MSF variant with adjustable tilt up to ±15°.

MWA variant flush mounting.

6kV surge protection as standard. Pre-wired with 2m cable.

Dimensions: 86 x 70 x 110 mm Luminaire input power: 6 W Luminaire luminous flux: 350 lm Luminaire efficacy: 58 lm/W