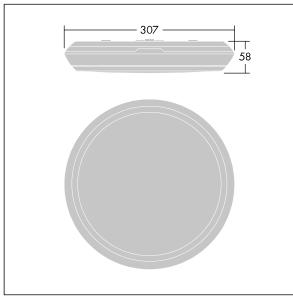

Dimensions: Ø307 x 58 mm Luminaire input power: 8.3 W Luminaire luminous flux: 950 lm Luminaire efficacy: 114 lm/W

Weight: 1.1 kg

TLG\_KATO\_M\_RD\_LDS.wmf

This product contains a light source of energy efficiency class D.