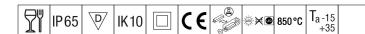

## Katona

A very slim, round functional LED luminaire. Fixed output LED driver. Body: polycarbonate. Diffuser: opal polycarbonate. Class II electrical, IP65, IK10. With integral motion sensor for on/off control. Complete with 3000K LED. Suitable for direct mounting to wall or ceiling. Loop-in, loopout is possible for cables up to 2.5mm<sup>2</sup>. BESA compatible.