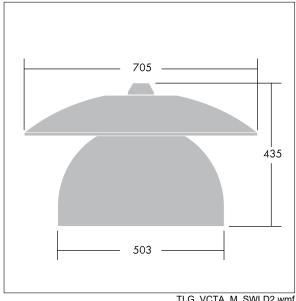

Must be used in conjunction with a canopy (see Victoria Canopies section), to be ordered separately.

Dimensions: Ø705 x 435 mm Luminaire input power: 81 W

Weight: 14.1 kg Scx: 0.228 m<sup>2</sup>

TLG VCTA F PDB.jpg