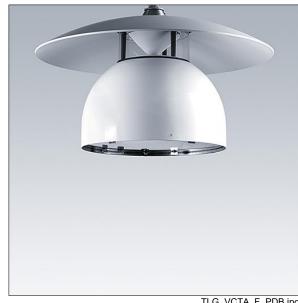

Must be used in conjunction with a canopy (see Victoria Canopies section), to be ordered separately.

Dimensions: Ø705 x 435 mm Luminaire input power: 81 W

Weight: 14.1 kg Scx: 0.228 m<sup>2</sup>

TLG VCTA F PDB.jpg