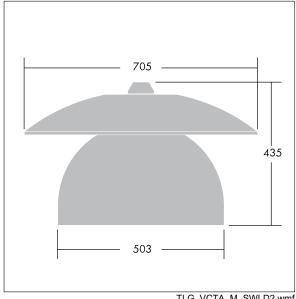

Must be used in conjunction with a canopy (see Victoria Canopies section), to be ordered separately.

Dimensions: Ø705 x 435 mm Luminaire input power: 96 W

Weight: 14.1 kg Scx: 0.228 m<sup>2</sup>

TLG VCTA F PDB.jpg

TLG\_VCTA\_M\_SWLD2.wmf

This product contains light sources of energy efficiency classes D, F.