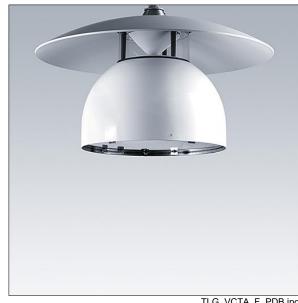

Must be used in conjunction with a canopy (see Victoria Canopies section), to be ordered separately.

Dimensions: Ø705 x 435 mm Luminaire input power: 96 W

Weight: 14.1 kg Scx: 0.228 m<sup>2</sup>

TLG VCTA F PDB.jpg