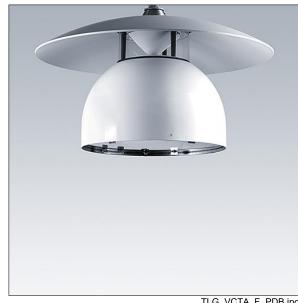

Must be used in conjunction with a canopy (see Victoria Canopies section), to be ordered separately.

Dimensions: Ø705 x 435 mm Luminaire input power: 78 W

Weight: 14.1 kg Scx: 0.228 m<sup>2</sup>

TLG VCTA F PDB.jpg