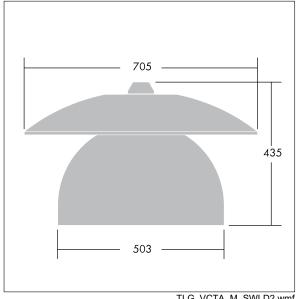

Must be used in conjunction with a canopy (see Victoria Canopies section), to be ordered separately.

Dimensions: Ø705 x 435 mm Luminaire input power: 78 W

Weight: 14.1 kg Scx: 0.228 m<sup>2</sup>

TLG VCTA F PDB.jpg