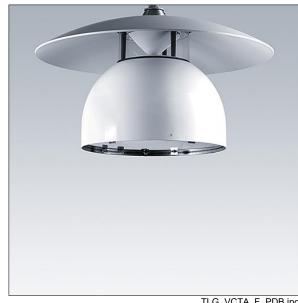

Must be used in conjunction with a canopy (see Victoria Canopies section), to be ordered separately.

Dimensions: Ø605 x 355 mm Luminaire input power: 83 W

Weight: 5.66 kg Scx: 0.144 m<sup>2</sup>

TLG VCTA F PDB.jpg