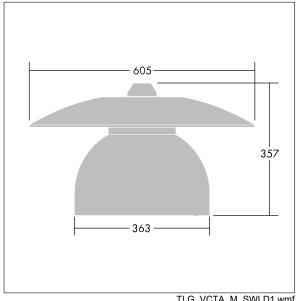

Must be used in conjunction with a canopy (see Victoria Canopies section), to be ordered separately.

Dimensions: Ø605 x 355 mm Luminaire input power: 83 W

Weight: 5.66 kg Scx: 0.144 m<sup>2</sup>

TLG VCTA F PDB.jpg

TLG\_VCTA\_M\_SWLD1.wmf

This product contains light sources of energy efficiency classes D, F.