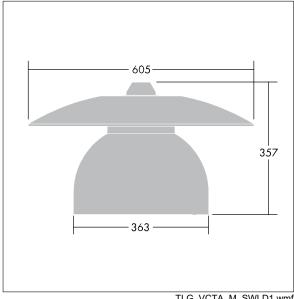

Must be used in conjunction with a canopy (see Victoria Canopies section), to be ordered separately.

Dimensions: Ø605 x 355 mm Luminaire input power: 86 W

Weight: 5.66 kg Scx: 0.144 m<sup>2</sup>

TLG VCTA F PDB.jpg

TLG\_VCTA\_M\_SWLD1.wmf

This product contains light sources of energy efficiency classes D, F.