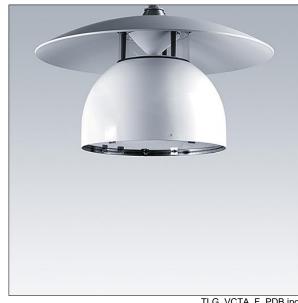

## Victoria

A small size LED street and urban luminaire, in a modern and timeless design. 24 LEDs driven at 350mA with Narrow Road optic. DALI dimmable LED driver. Class II electrical, IP65. Body in aluminium, powder coated Traffic white RAL9016. Enclosure: toughened flat glass. Luminaire to be suspended using brackets (Ø27G), post top, or wall mounted. Tool-free electrical connection via 2 x 2.5 mm<sup>2</sup> terminal block. Equipped with 50% power reduction circuit, effective 3 hours before and 5 hours after a calculated midnight. Pre-wired with 8m, 4 core cable. Complete with 4000K LED

Must be used in conjunction with a canopy (see Victoria Canopies section), to be ordered separately.

Dimensions: Ø605 x 355 mm Luminaire input power: 34 W

Weight: 5.66 kg Scx: 0.144 m<sup>2</sup>

TLG VCTA F PDB.jpg