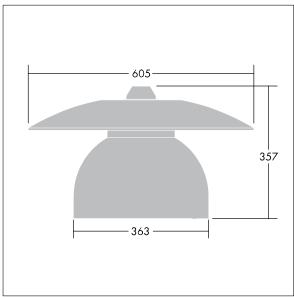

Must be used in conjunction with a canopy (see Victoria Canopies section), to be ordered separately.

Dimensions: Ø605 x 355 mm Luminaire input power: 34 W

Weight: 5.66 kg Scx: 0.144 m<sup>2</sup>

TLG VCTA F PDB.jpg