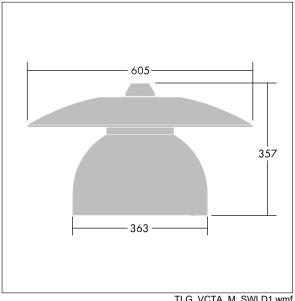

Must be used in conjunction with a canopy (see Victoria Canopies section), to be ordered separately.

Dimensions: Ø605 x 355 mm Luminaire input power: 34 W

Weight: 5.66 kg Scx: 0.144 m<sup>2</sup>

TLG VCTA F PDB.jpg