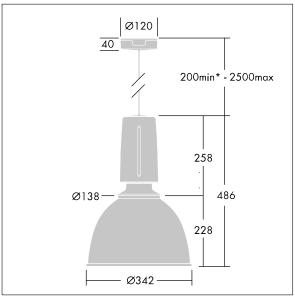

Dimensions: Ø340/140 x 485 mm Luminaire input power: 72 W

Weight: 6.5 kg

TLG\_GLCR\_M\_LED.wmf

This product contains a light source of energy efficiency class D.

All values marked with an \* are rated values. Thorn uses tried and tested components from leading suppliers, however there may be isolated instances of technology-related failures of individual LEDs during the rated product lifetime. International standards set the tolerance in initial flux and connected load at ±10%. Unless stated otherwise, the values apply to an ambient temperature of 25°C.