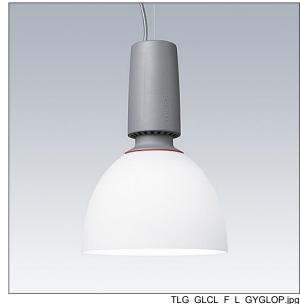

## Glacier II

A modern and efficient LED pendant luminaire. DALI dimmable control gear suitable for central battery emergency installations. Housing: die-cast aluminium with satin grey finish. Reflector: opal glass with easy bayonet mount connection to housing. Class I electrical, IP20. Suspended via adjustable quick-lock 2.5m single wire suspension (supplied). Pre-wired with braided, flame retardent silicone cable, 5 x 0.75mm². Complete with 3000K LED

Dimensions: Ø340/140 x 485 mm Luminaire input power: 72 W

Weight: 6.5 kg

TLG\_GLCR\_M\_LED.wmf

This product contains a light source of energy efficiency class D.

All values marked with an \* are rated values. Thorn uses tried and tested components from leading suppliers, however there may be isolated instances of technology-related failures of individual LEDs during the rated product lifetime. International standards set the tolerance in initial flux and connected load at ±10%. Unless stated otherwise, the values apply to an ambient temperature of 25°C.