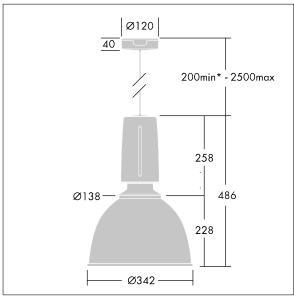

Dimensions: Ø340/140 x 485 mm Luminaire input power: 72 W

Weight: 6.5 kg

TLG\_GLCR\_M\_LED.wmf

This product contains a light source of energy efficiency class D.

All values marked with an \* are rated values. Thorn uses tried and tested components from leading suppliers, however there may be isolated instances of technology-related failures of individual LEDs during the rated product lifetime. International standards set the tolerance in initial flux and connected load at ±10%. Unless stated otherwise, the values apply to an ambient temperature of 25°C.