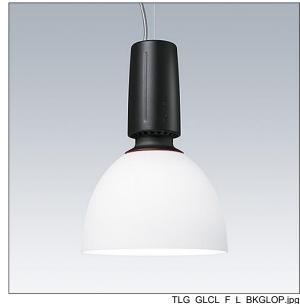

## Glacier II

A modern and efficient LED pendant luminaire. DALI dimmable control gear suitable for central battery emergency installations. Housing: die-cast aluminium with satin black finish. Reflector: opal glass with easy bayonet mount connection to housing. Class I electrical, IP20. Suspended via adjustable quick-lock 2.5m single wire suspension (supplied). Pre-wired with braided, flame retardent silicone cable, 5 x 0.75mm². Complete with 4000K LED

Dimensions: Ø340/140 x 485 mm Luminaire input power: 72 W

Weight: 6.5 kg

TLG\_GLCR\_M\_LED.wmf

This product contains a light source of energy efficiency class D.

All values marked with an \* are rated values. Thorn uses tried and tested components from leading suppliers, however there may be isolated instances of technology-related failures of individual LEDs during the rated product lifetime. International standards set the tolerance in initial flux and connected load at ±10%. Unless stated otherwise, the values apply to an ambient temperature of 25°C.