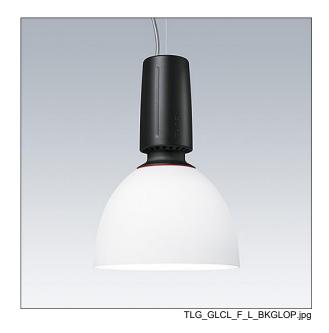

## Glacier II

A modern and efficient LED pendant luminaire. DALI dimmable control gear suitable for central battery emergency installations. Housing: die-cast aluminium with satin black finish. Reflector: opal glass with easy bayonet mount connection to housing. Class I electrical, IP20. Suspended via adjustable quick-lock 2.5m single wire suspension (supplied). Pre-wired with braided, flame retardent silicone cable, 5 x 0.75mm². Complete with 4000K LED

Dimensions: Ø340/140 x 485 mm Luminaire input power: 72 W

Weight: 6.5 kg

TLG\_GLCR\_M\_LED.wmf

This product contains a light source of energy efficiency class D.

All values marked with an \* are rated values. Thorn uses tried and tested components from leading suppliers, however there may be isolated instances of technology-related failures of individual LEDs during the rated product lifetime. International standards set the tolerance in initial flux and connected load at ±10%. Unless stated otherwise, the values apply to an ambient temperature of 25°C.