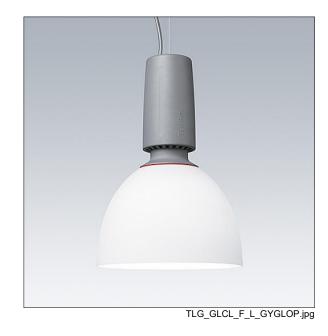

## Glacier II

A modern and efficient LED pendant luminaire. DALI dimmable control gear suitable for central battery emergency installations. Housing: die-cast aluminium with satin grey finish. Reflector: opal glass with easy bayonet mount connection to housing. Class I electrical, IP20. Suspended via adjustable quick-lock 2.5m single wire suspension (supplied). Pre-wired with braided, flame retardent silicone cable, 5 x 0.75mm². Complete with 4000K LED