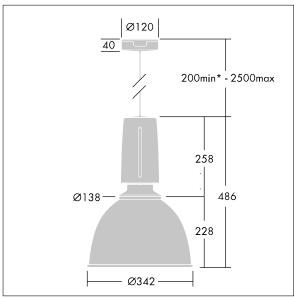

Dimensions: Ø340/140 x 485 mm Luminaire input power: 72 W

Weight: 6.5 kg

TLG\_GLCR\_M\_LED.wmf

This product contains a light source of energy efficiency class D.

All values marked with an \* are rated values. Thorn uses tried and tested components from leading suppliers, however there may be isolated instances of technology-related failures of individual LEDs during the rated product lifetime. International standards set the tolerance in initial flux and connected load at ±10%. Unless stated otherwise, the values apply to an ambient temperature of 25°C.