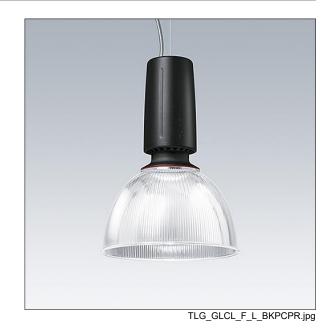

## Glacier II

A modern and efficient LED pendant luminaire. DALI dimmable control gear suitable for central battery emergency installations. Housing: die-cast aluminium with satin black finish. Reflector: prismatic polycarbonate with easy bayonet mount connection to housing. Class I electrical, IP20. Suspended via adjustable quick-lock 2.5m single wire suspension (supplied). Pre-wired with braided, flame retardent silicone cable, 5 x 0.75mm<sup>2</sup>. Complete with 3000K LED

Dimensions: Ø340/140 x 485 mm Luminaire input power: 27 W

Weight: 5 kg

TLG\_GLCR\_M\_LED.wmf

This product contains a light source of energy efficiency class D.

All values marked with an \* are rated values. Thorn uses tried and tested components from leading suppliers, however there may be isolated instances of technology-related failures of individual LEDs during the rated product lifetime. International standards set the tolerance in initial flux and connected load at ±10%. Unless stated otherwise, the values apply to an ambient temperature of 25°C.