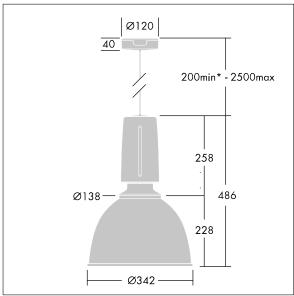

Dimensions: Ø340/140 x 485 mm Luminaire input power: 27 W

Weight: 5 kg

TLG\_GLCR\_M\_LED.wmf

This product contains a light source of energy efficiency class D.

All values marked with an \* are rated values. Thorn uses tried and tested components from leading suppliers, however there may be isolated instances of technology-related failures of individual LEDs during the rated product lifetime. International standards set the tolerance in initial flux and connected load at ±10%. Unless stated otherwise, the values apply to an ambient temperature of 25°C.