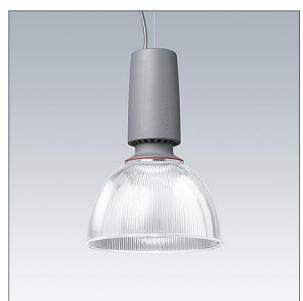

## Glacier II

A modern and efficient LED pendant luminaire. DALI dimmable control gear suitable for central battery emergency installations. Housing: die-cast aluminium with satin grey finish. Reflector: prismatic polycarbonate with easy bayonet mount connection to housing. Class I electrical, IP20. Suspended via adjustable quick-lock 2.5m single wire suspension (supplied). Pre-wired with braided, flame retardent silicone cable, 5 x 0.75mm<sup>2</sup>. Complete with 3000K LED

Dimensions: Ø340/140 x 485 mm Luminaire input power: 27 W Weight: 5 kg

IH()

TLG\_GLCL\_F\_L\_GYPCPR.jpg