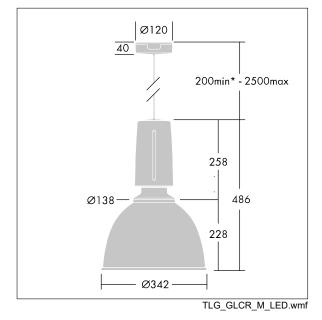

Dimensions: Ø340/140 x 485 mm Luminaire input power: 27 W Weight: 5 kg

IH()

TLG\_GLCL\_F\_L\_GYPCPR.jpg