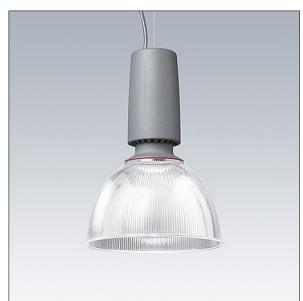

### Glacier II

A modern and efficient LED pendant luminaire. DALI dimmable control gear suitable for central battery emergency installations. Housing: die-cast aluminium with satin grey finish. Reflector: prismatic polycarbonate with easy bayonet mount connection to housing. Class I electrical, IP20. Suspended via adjustable quick-lock 2.5m single wire suspension (supplied). Pre-wired with braided, flame retardent silicone cable, 5 x 0.75mm<sup>2</sup>. Complete with 3000K LED

Dimensions: Ø340/140 x 485 mm Luminaire input power: 27 W Weight: 5 kg

IH()

TLG\_GLCL\_F\_L\_GYPCPR.jpg