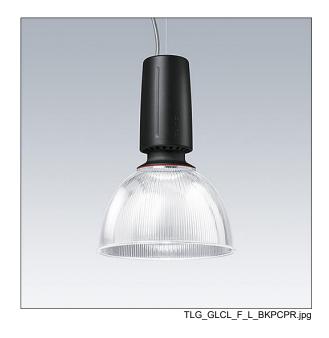

## Glacier II

A modern and efficient LED pendant luminaire. DALI dimmable control gear suitable for central battery emergency installations. Housing: die-cast aluminium with satin black finish. Reflector: prismatic polycarbonate with easy bayonet mount connection to housing. Class I electrical, IP20. Suspended via adjustable quick-lock 2.5m single wire suspension (supplied). Pre-wired with braided, flame retardent silicone cable, 5 x 0.75mm². Complete with 4000K LED