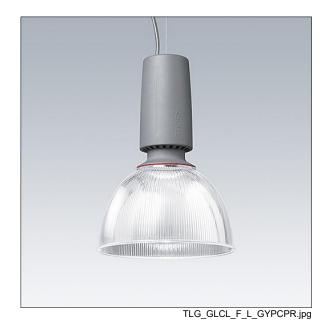

## Glacier II

A modern and efficient LED pendant luminaire. DALI dimmable control gear suitable for central battery emergency installations. Housing: die-cast aluminium with satin grey finish. Reflector: prismatic polycarbonate with easy bayonet mount connection to housing. Class I electrical, IP20. Suspended via adjustable quick-lock 2.5m single wire suspension (supplied). Pre-wired with braided, flame retardent silicone cable, 5 x 0.75mm². Complete with 4000K LED

Dimensions: Ø340/140 x 485 mm Luminaire input power: 27 W

Weight: 5 kg

TLG\_GLCR\_M\_LED.wmf

This product contains a light source of energy efficiency class D.

All values marked with an \* are rated values. Thorn uses tried and tested components from leading suppliers, however there may be isolated instances of technology-related failures of individual LEDs during the rated product lifetime. International standards set the tolerance in initial flux and connected load at ±10%. Unless stated otherwise, the values apply to an ambient temperature of 25°C.