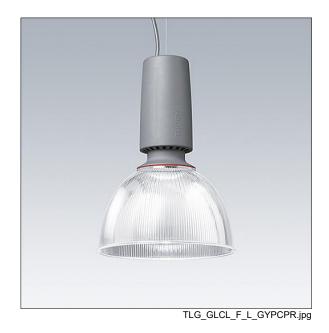

## Glacier II

A modern and efficient LED pendant luminaire. DALI dimmable control gear suitable for central battery emergency installations. Housing: die-cast aluminium with satin grey finish. Reflector: prismatic polycarbonate with easy bayonet mount connection to housing. Class I electrical, IP20. Suspended via adjustable quick-lock 2.5m single wire suspension (supplied). Pre-wired with braided, flame retardent silicone cable, 5 x 0.75mm<sup>2</sup>. Complete with 4000K LED