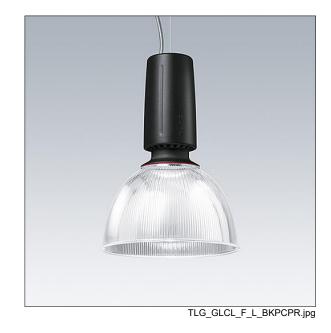

## Glacier II

A modern and efficient LED pendant luminaire. DALI dimmable control gear suitable for central battery emergency installations. Housing: die-cast aluminium with satin black finish. Reflector: prismatic polycarbonate with easy bayonet mount connection to housing. Class I electrical, IP20. Suspended via adjustable quick-lock 2.5m single wire suspension (supplied). Pre-wired with braided, flame retardent silicone cable, 5 x 0.75mm<sup>2</sup>. Complete with 3000K LED