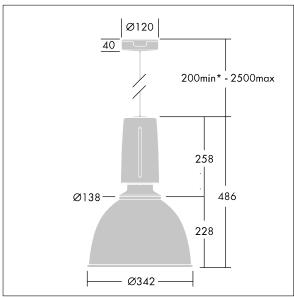

Dimensions: Ø340/140 x 485 mm Luminaire input power: 45 W

Weight: 5 kg

TLG\_GLCR\_M\_LED.wmf

This product contains a light source of energy efficiency class C.

All values marked with an \* are rated values. Thorn uses tried and tested components from leading suppliers, however there may be isolated instances of technology-related failures of individual LEDs during the rated product lifetime. International standards set the tolerance in initial flux and connected load at ±10%. Unless stated otherwise, the values apply to an ambient temperature of 25°C.