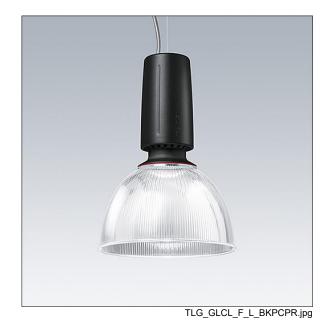

## Glacier II

A modern and efficient LED pendant luminaire. DALI dimmable control gear suitable for central battery emergency installations. Housing: die-cast aluminium with satin black finish. Reflector: prismatic polycarbonate with easy bayonet mount connection to housing. Class I electrical, IP20. Suspended via adjustable quick-lock 2.5m single wire suspension (supplied). Pre-wired with braided, flame retardent silicone cable, 5 x 0.75mm<sup>2</sup>. Complete with 3000K LED

Dimensions: Ø340/140 x 485 mm Luminaire input power: 45 W

Weight: 5 kg

TLG\_GLCR\_M\_LED.wmf

This product contains a light source of energy efficiency class C.

All values marked with an \* are rated values. Thorn uses tried and tested components from leading suppliers, however there may be isolated instances of technology-related failures of individual LEDs during the rated product lifetime. International standards set the tolerance in initial flux and connected load at ±10%. Unless stated otherwise, the values apply to an ambient temperature of 25°C.