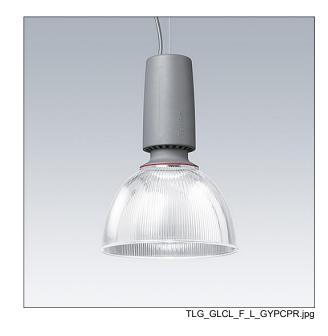

## Glacier II

A modern and efficient LED pendant luminaire. DALI dimmable control gear suitable for central battery emergency installations. Housing: die-cast aluminium with satin grey finish. Reflector: prismatic polycarbonate with easy bayonet mount connection to housing. Class I electrical, IP20. Suspended via adjustable quick-lock 2.5m single wire suspension (supplied). Pre-wired with braided, flame retardent silicone cable, 5 x 0.75mm<sup>2</sup>. Complete with 3000K LED

Dimensions: Ø340/140 x 485 mm Luminaire input power: 45 W

Weight: 5 kg

TLG\_GLCR\_M\_LED.wmf

This product contains a light source of energy efficiency class C.

All values marked with an \* are rated values. Thorn uses tried and tested components from leading suppliers, however there may be isolated instances of technology-related failures of individual LEDs during the rated product lifetime. International standards set the tolerance in initial flux and connected load at ±10%. Unless stated otherwise, the values apply to an ambient temperature of 25°C.