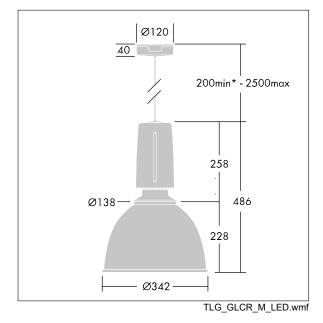

Dimensions: Ø340/140 x 485 mm Luminaire input power: 45 W Weight: 5 kg

IH()

TLG\_GLCL\_F\_L\_GYPCPR.jpg