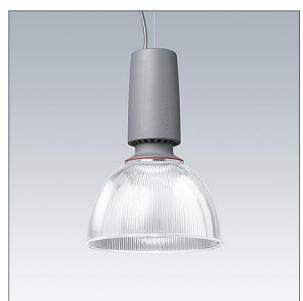

#### Glacier II

A modern and efficient LED pendant luminaire. DALI dimmable control gear suitable for central battery emergency installations. Housing: die-cast aluminium with satin grey finish. Reflector: prismatic polycarbonate with easy bayonet mount connection to housing. Class I electrical, IP20. Suspended via adjustable quick-lock 2.5m single wire suspension (supplied). Pre-wired with braided, flame retardent silicone cable, 5 x 0.75mm<sup>2</sup>. Complete with 3000K LED

Dimensions: Ø340/140 x 485 mm Luminaire input power: 45 W Weight: 5 kg

IH()

TLG\_GLCL\_F\_L\_GYPCPR.jpg