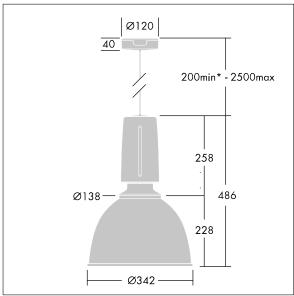

## Glacier II

A modern and efficient LED pendant luminaire. DALI dimmable control gear suitable for central battery emergency installations. Housing: die-cast aluminium with satin black finish. Reflector: prismatic polycarbonate with easy bayonet mount connection to housing. Class I electrical, IP20. Suspended via adjustable quick-lock 2.5m single wire suspension (supplied). Pre-wired with braided, flame retardent silicone cable, 5 x 0.75mm<sup>2</sup>. Complete with 4000K LED

Dimensions: Ø340/140 x 485 mm Luminaire input power: 45 W

Weight: 5 kg

TLG GLCL F L BKPCPR.jpg

TLG\_GLCR\_M\_LED.wmf

This product contains a light source of energy efficiency class C.

All values marked with an \* are rated values. Thorn uses tried and tested components from leading suppliers, however there may be isolated instances of technology-related failures of individual LEDs during the rated product lifetime. International standards set the tolerance in initial flux and connected load at ±10%. Unless stated otherwise, the values apply to an ambient temperature of 25°C.