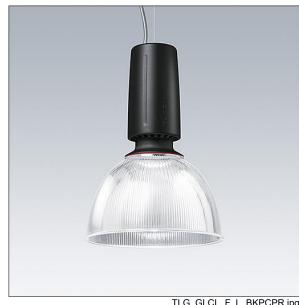

## Glacier II

A modern and efficient LED pendant luminaire. DALI dimmable control gear suitable for central battery emergency installations. Housing: die-cast aluminium with satin black finish. Reflector: prismatic polycarbonate with easy bayonet mount connection to housing. Class I electrical, IP20. Suspended via adjustable quick-lock 2.5m single wire suspension (supplied). Pre-wired with braided, flame retardent silicone cable, 5 x 0.75mm<sup>2</sup>. Complete with 4000K LED

Dimensions: Ø340/140 x 485 mm Luminaire input power: 45 W

Weight: 5 kg

TLG GLCL F L BKPCPR.jpg

TLG\_GLCR\_M\_LED.wmf

This product contains a light source of energy efficiency class C.

All values marked with an \* are rated values. Thorn uses tried and tested components from leading suppliers, however there may be isolated instances of technology-related failures of individual LEDs during the rated product lifetime. International standards set the tolerance in initial flux and connected load at ±10%. Unless stated otherwise, the values apply to an ambient temperature of 25°C.