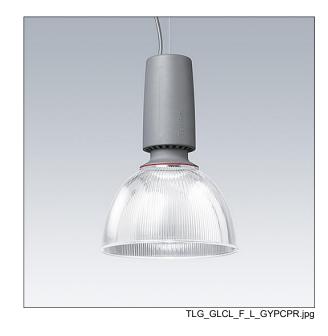

## Glacier II

A modern and efficient LED pendant luminaire. DALI dimmable control gear suitable for central battery emergency installations. Housing: die-cast aluminium with satin grey finish. Reflector: prismatic polycarbonate with easy bayonet mount connection to housing. Class I electrical, IP20. Suspended via adjustable quick-lock 2.5m single wire suspension (supplied). Pre-wired with braided, flame retardent silicone cable, 5 x 0.75mm². Complete with 4000K LED

Dimensions: Ø340/140 x 485 mm Luminaire input power: 45 W

Weight: 5 kg

TLG\_GLCR\_M\_LED.wmf

This product contains a light source of energy efficiency class C.

All values marked with an \* are rated values. Thorn uses tried and tested components from leading suppliers, however there may be isolated instances of technology-related failures of individual LEDs during the rated product lifetime. International standards set the tolerance in initial flux and connected load at ±10%. Unless stated otherwise, the values apply to an ambient temperature of 25°C.