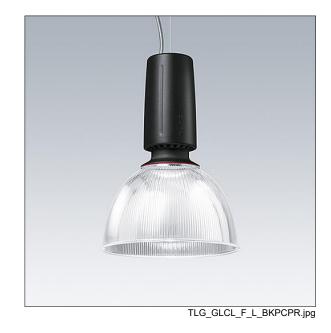

## Glacier II

A modern and efficient LED pendant luminaire. DALI dimmable control gear suitable for central battery emergency installations. Housing: die-cast aluminium with satin black finish. Reflector: prismatic polycarbonate with easy bayonet mount connection to housing. Class I electrical, IP20. Suspended via adjustable quick-lock 2.5m single wire suspension (supplied). Pre-wired with braided, flame retardent silicone cable, 5 x 0.75mm<sup>2</sup>. Complete with 3000K LED

Dimensions: Ø340/140 x 485 mm Luminaire input power: 72 W

Weight: 5 kg

TLG\_GLCR\_M\_LED.wmf

This product contains a light source of energy efficiency class D.

All values marked with an \* are rated values. Thorn uses tried and tested components from leading suppliers, however there may be isolated instances of technology-related failures of individual LEDs during the rated product lifetime. International standards set the tolerance in initial flux and connected load at ±10%. Unless stated otherwise, the values apply to an ambient temperature of 25°C.