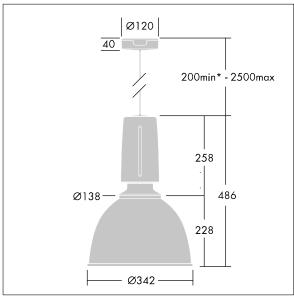

Dimensions: Ø340/140 x 485 mm Luminaire input power: 72 W

Weight: 5 kg

TLG\_GLCR\_M\_LED.wmf

This product contains a light source of energy efficiency class D.

All values marked with an \* are rated values. Thorn uses tried and tested components from leading suppliers, however there may be isolated instances of technology-related failures of individual LEDs during the rated product lifetime. International standards set the tolerance in initial flux and connected load at ±10%. Unless stated otherwise, the values apply to an ambient temperature of 25°C.